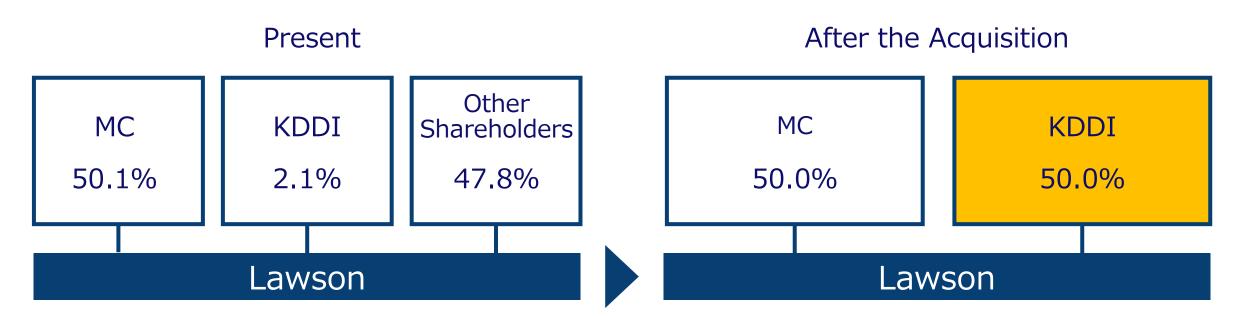

#### **Tender Offer on Lawson**

KDDI to Acquire 50.0% \*1 shares of Lawson \*2 MC and KDDI to form a Joint Management Structure

Commencing : around April\*3

Acquisition Cost: approx. 497.1 billion yen\*4

<sup>\*1</sup> Include current holding shares of 2.1% \*2 Plan to acquire at least 2/3 of the shares including MC's through TOB, and then acquire the fractional shares through a reverse stock split of 50% of the shares into one share. \*3 Scheduled to commence after completion of necessary procedures with relevant authorities \*4 Cost only for this acquisition(47.9%)