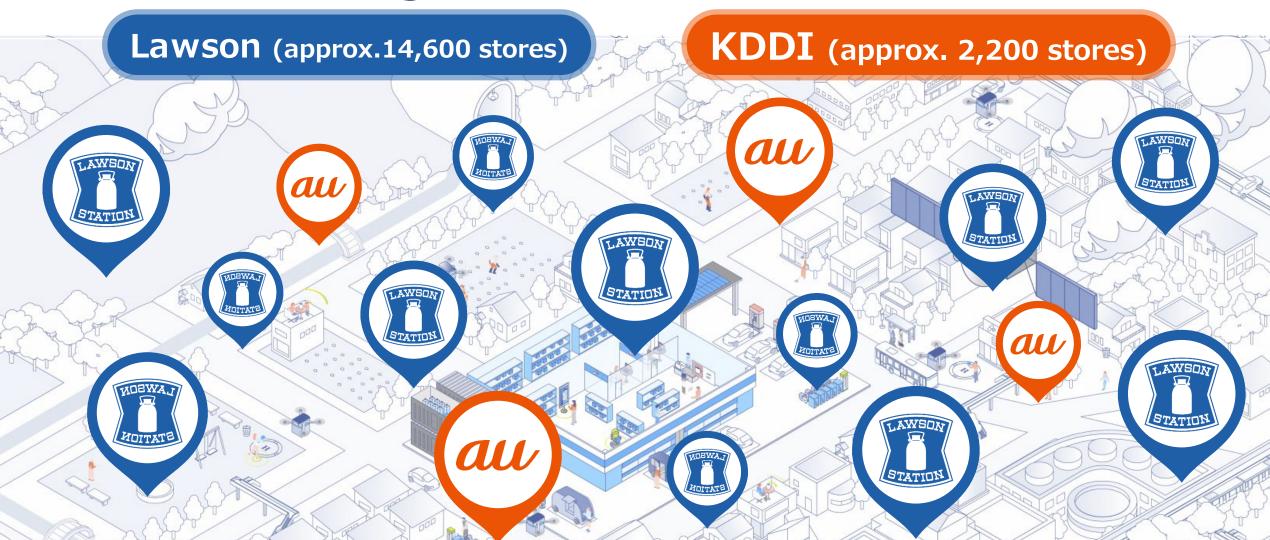

#### LAWSON

Nationwide Network of 14,600 Convenience Stores, 10million Daily Customers Financial, Entertainment, Global, High-end Supermarket Business

Creating New Value and Contributing to the Creation of the Future of Communities by Connecting the Functions and Strengths of Each Company

## Lawson and KDDI to leverage 17,000 customer points to strengthen mutual customer traffic

Providing new services such as telecommunications, banking/insurance, and healthcare through remote customer service,
Convenience stores as a hub of daily life to become even more convenient