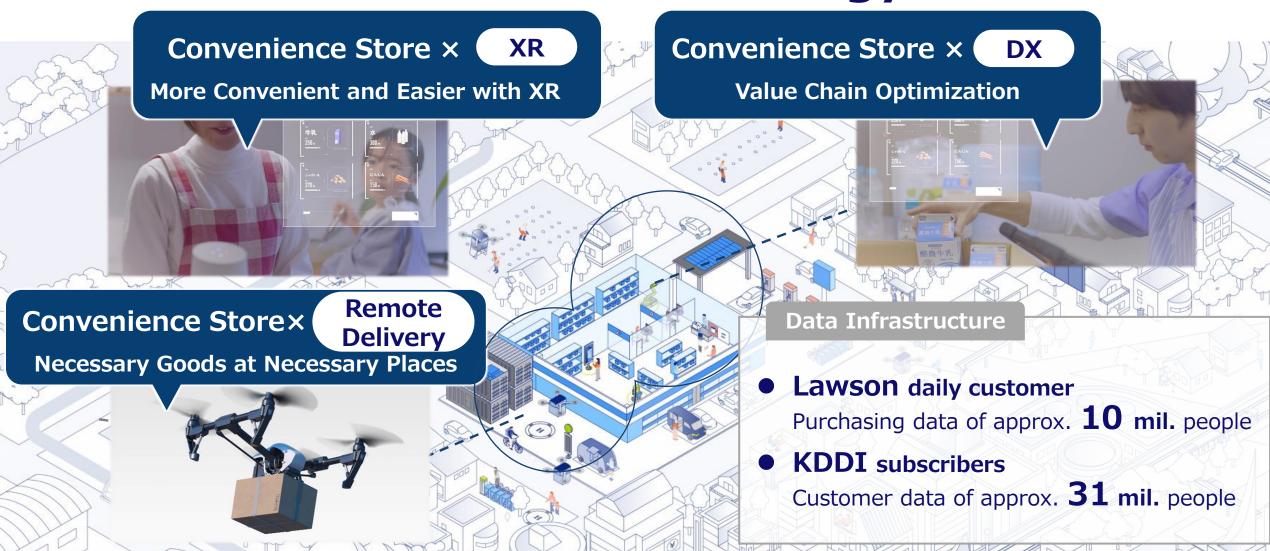

Global Network over Various Businesses Support Supply Chain Enhancement

Customer Points Based on Telecommunications Financial, Entertainment, Healthcare Businesses

## Lawson and KDDI to leverage 17,000 customer points to strengthen mutual customer traffic

Providing new services such as telecommunications, banking/insurance, and healthcare through remote customer service,
Convenience stores as a hub of daily life to become even more convenient

## Making convenience stores smarter with the latest technology