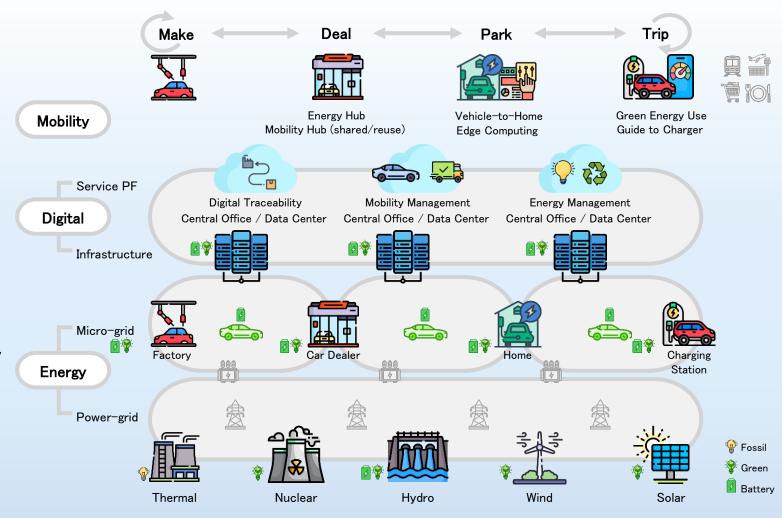

### Mobility in Green Digital Society

- Digital optimization of mobility and energy
- Local rationality for economy and environment
- Cars balancing energy supply and demand