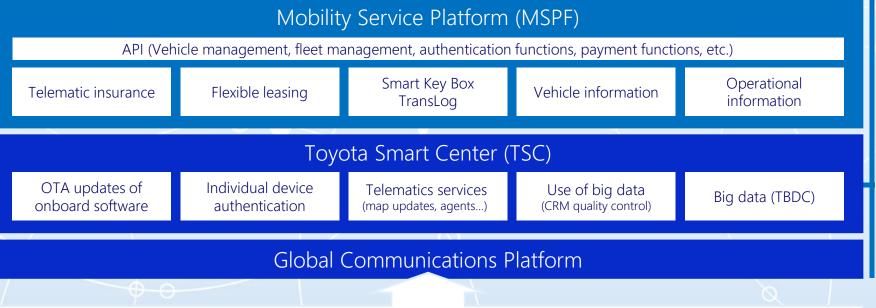

## Envisioning Mobility in Green Digital Society

TOYOTA MOTOR CORPORATION Ryokichi Onishi



**TOYOTA** 





#### Radio Systems in Cars







#### Car-to-X Connections







#### **Telematics Services**



\*DCM: Digital Communication Module





#### **Automotive Big Data**







#### Global Communications Platform







#### **Mobility Service Platform**























#### Vehicle IoT and OTA







#### Vehicle Data Volume







#### Alliance for All Connected

Jointly developing services and service platforms that ensure people's safety and security

Realize to enrich people's lives without being chained to the inside or outside of vehicles.







Jointly working to address social issues using big data

To solve social issues between urban and rural areas









Medical and long-term care

Weather and disaster prevention

#### Towns, Homes, People, and Cars are all connected

Jointly developing an operation and management system for nextgeneration connected cars

To enable sophisticated operations by integrated management of devices, networks, platforms and





Jointly conducting R&D focused on telecommunication platforms

To