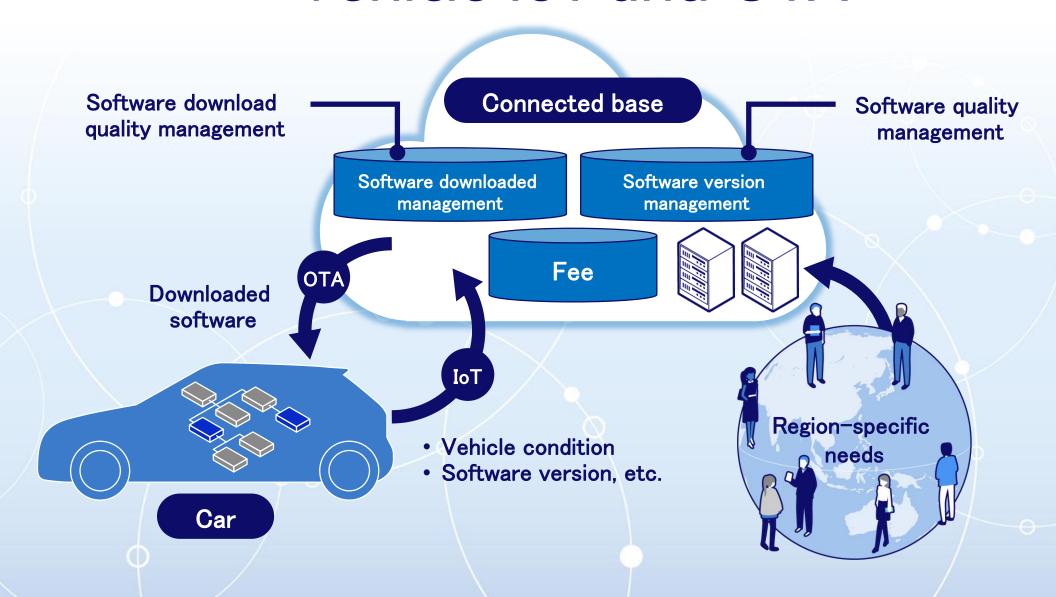

## Envisioning Mobility in Green Digital Society

TOYOTA MOTOR CORPORATION Ryokichi Onishi



**TOYOTA** 





#### Radio Systems in Cars







#### Car-to-X Connections







#### **Telematics Services**



\*DCM: Digital Communication Module





#### **Automotive Big Data**







#### Global Communications Platform







#### **Mobility Service Platform**























#### Vehicle IoT and OTA







#### Vehicle Data Volume







#### Alliance for All Connected

Jointly developing services and service platforms that ensure people's safety and security

Realize to enrich people's lives without being chained to the inside or outside of vehicles.







Jointly working to address social issues using big data

To solve social issues between urban and rural areas









Medical and long-term care

Weather and disaster prevention

#### Towns, Homes, People, and Cars are all connected

Jointly developing an operation and management system for nextgeneration connected cars

To enable sophisticated operations by integrated management of devices, networks, platforms and





Jointly conducting R&D focused on telecommunication platforms

To enable optimal communication between towns, ho