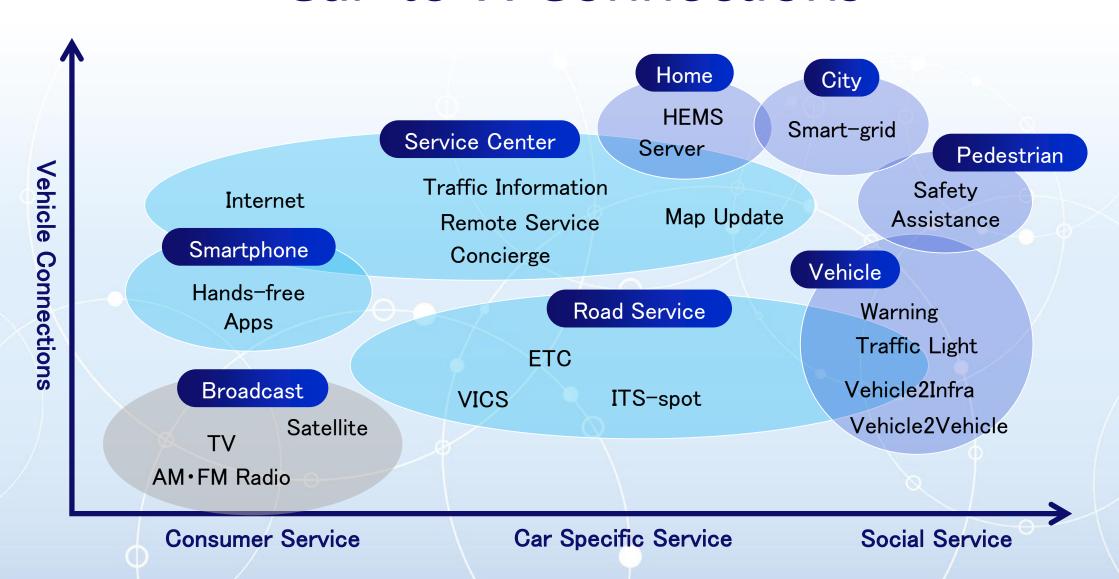

## Envisioning Mobility in Green Digital Society

TOYOTA MOTOR CORPORATION Ryokichi Onishi



**TOYOTA** 





#### Radio Systems in Cars







#### Car-to-X Connections







#### **Telematics Services**



\*DCM: Digital Communication Module





#### **Automotive Big Data**







#### Global Communications Platform







#### **Mobility Service Platform**























#### Vehicle IoT and OTA







#### Vehicle Data Volume







#### Alliance for All Connected

Jointly developing services and service platforms that ensure people's safety and security

Realize to enrich people's lives without being chained to the inside or outside of vehicles.







Jointly working to address social issues using big data

To solve social issues between urban and rural areas









Medical and long-term care

Weather and disaster prevention

#### Towns, Homes, People, and Cars are all connected

Jointly developing an operation and management system for ne