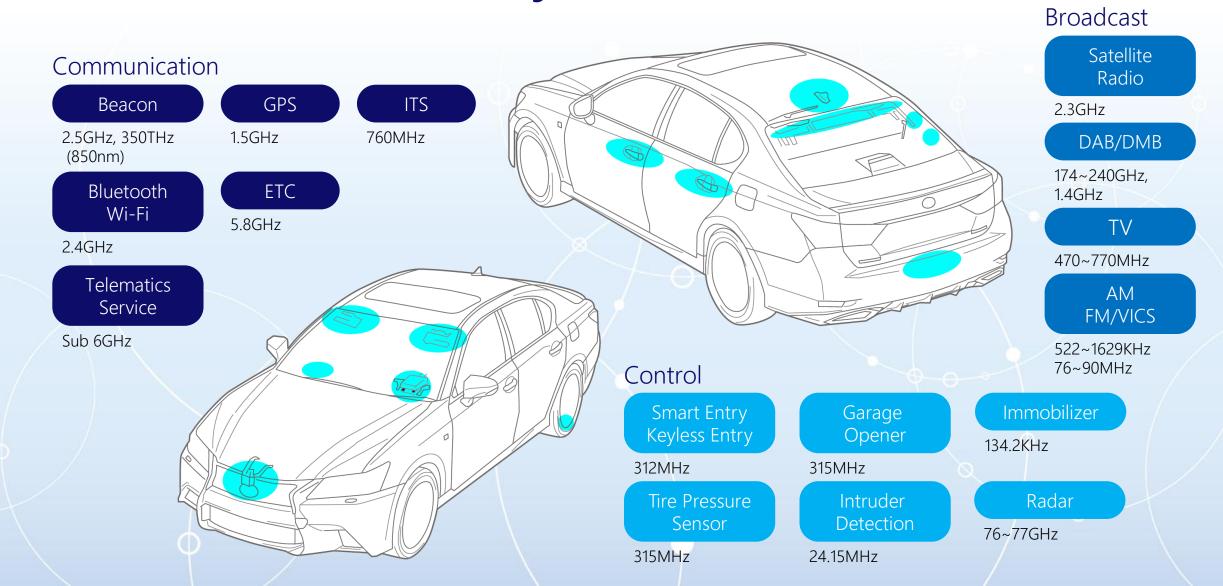

## Envisioning Mobility in Green Digital Society

TOYOTA MOTOR CORPORATION Ryokichi Onishi



**TOYOTA** 





#### Radio Systems in Cars







#### Car-to-X Connections







#### **Telematics Services**



\*DCM: Digital Communication Module





#### **Automotive Big Data**







#### Global Communications Platform







#### **Mobility Service Platform**























#### Vehicle IoT and OTA







#### Vehicle Data Volume







#### Alliance for All Connected

Jointly developing services and service platforms that ensure people's safety and security

Realize to enrich people's lives without being chained to the inside or outside of vehicles.







Jointly working to address social issues using big data

To solve social issues between urban and rural areas









Medical and long-term care

Weather and disaster prevention

#### Towns, Homes, People, and Cars are all connected

Jointly developing an opera