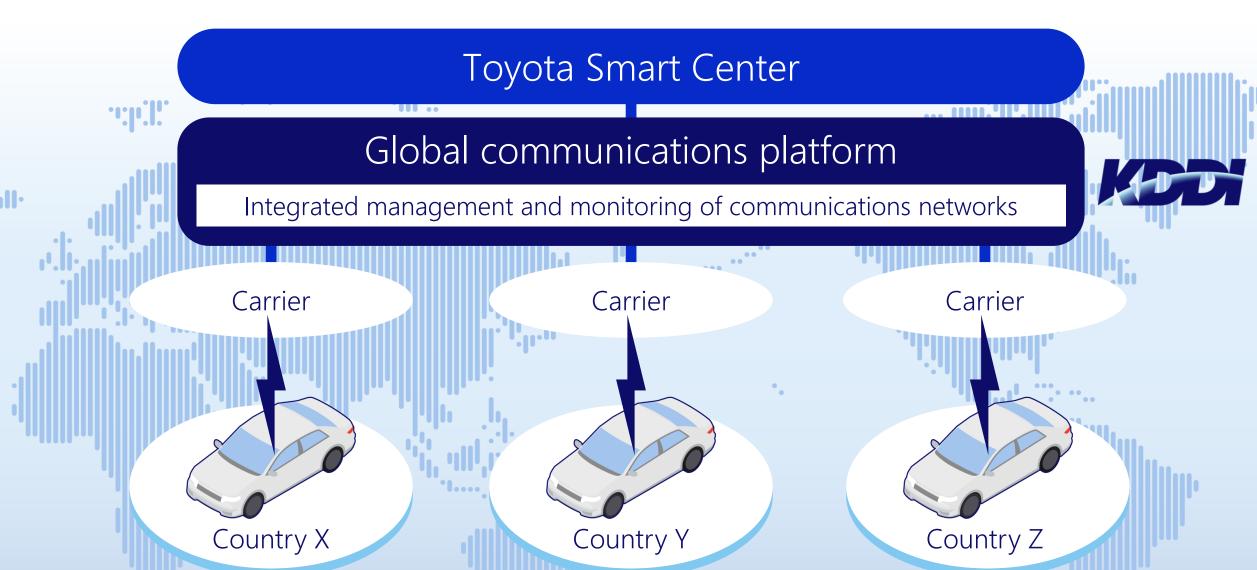

## Envisioning Mobility in Green Digital Society

TOYOTA MOTOR CORPORATION Ryokichi Onishi



**TOYOTA** 





#### Radio Systems in Cars







#### Car-to-X Connections







#### **Telematics Services**



\*DCM: Digital Communication Module





#### **Automotive Big Data**







#### Global Communications Platform







#### **Mobility Service Platform**























#### Vehicle IoT and OTA







#### Vehicle Data Volume







#### Alliance for All Connected

Jointly developing services and service platforms that ensure people's safety and security

Realize to enrich people's lives without being chained to the inside or outside of vehicles.







Jointly working to address social issues using big data

To solve social issues between urban and rural areas









Medical and long-term care

Weather and disaster prevention

#### Towns, Homes, People, and Cars are all connected

Jointly developing an operation and management system for nextgeneration connected cars

To enable sophisticated operations by integrated management of devices, networks, platforms and





Jointly conducting R&D