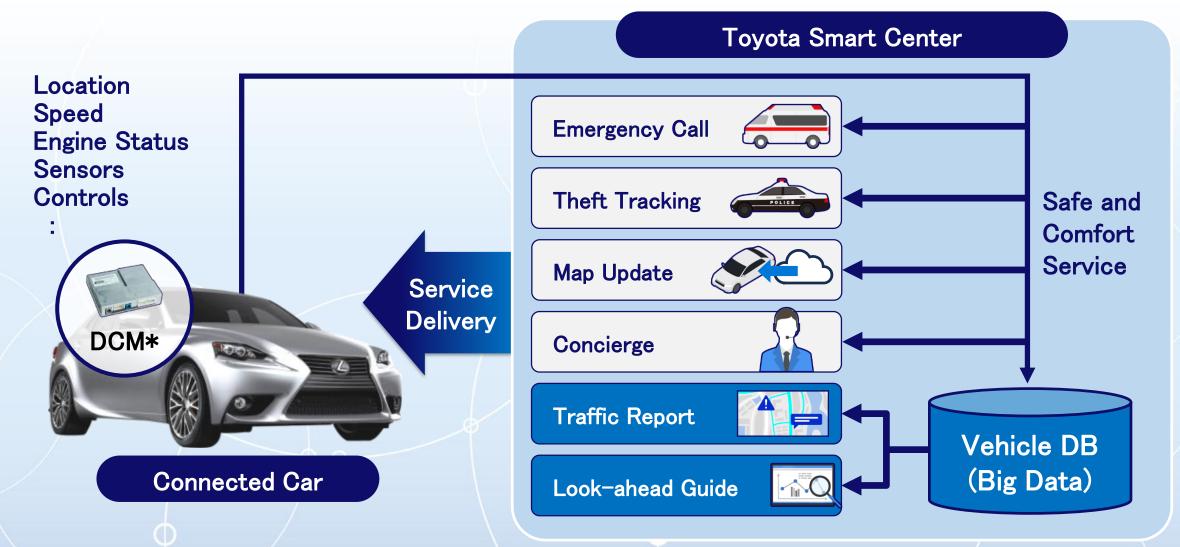

## Envisioning Mobility in Green Digital Society

TOYOTA MOTOR CORPORATION Ryokichi Onishi



**TOYOTA** 





#### Radio Systems in Cars







#### Car-to-X Connections







#### **Telematics Services**



\*DCM: Digital Communication Module





#### **Automotive Big Data**







#### Global Communications Platform







#### **Mobility Service Platform**























#### Vehicle IoT and OTA







#### Vehicle Data Volume







#### Alliance for All Connected

Jointly developing services and service platforms that ensure people's safety and security

Realize to enrich people's lives without being chained to the inside or outside of vehicles.







Jointly working to address social issues using big data

To solve social issues between urban and rural areas









Medical and long-term care

Weather and disaster prevention

#### Towns, Homes, People, and Cars are all connected

Jointly developing an operation and management system for nextgeneration connected cars

To enab