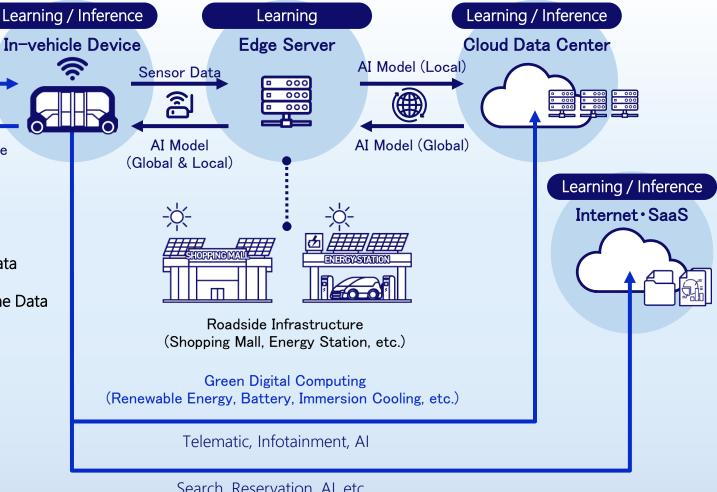

#### Green Digital Computing

#### Generative AI for Mobility

- ➤ Digital Infra: Own & Use
- ➤ Digital Infra: Distributed & Divided
- > AI Model: Own & Use
- ➤ AI Model: Learning & Inference
- ➤ Data Types & Storage
  - > Manual, Personal Info
  - > Local Info. General Info. etc.

Search, Reservation, Al, etc.