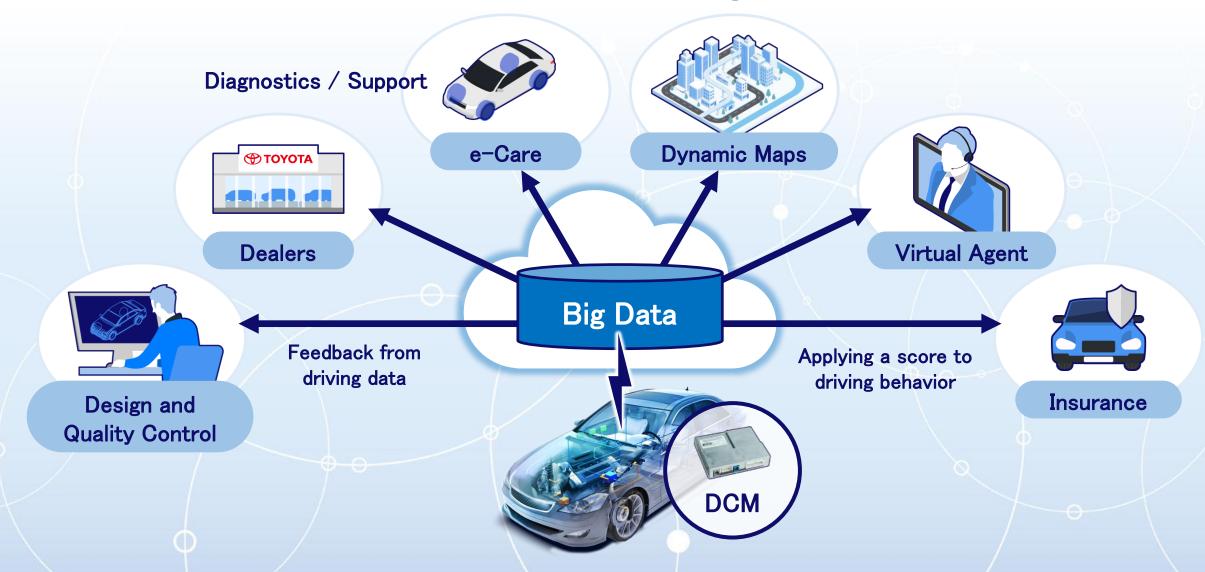

## Envisioning Mobility in Green Digital Society

TOYOTA MOTOR CORPORATION Ryokichi Onishi



**TOYOTA** 





#### Radio Systems in Cars







#### Car-to-X Connections







#### **Telematics Services**



\*DCM: Digital Communication Module





#### **Automotive Big Data**







#### Global Communications Platform







#### **Mobility Service Platform**























#### Vehicle IoT and OTA







#### Vehicle Data Volume







#### Alliance for All Connected

Jointly developing services and service platforms that ensure people's safety and security

Realize to enrich people's lives without being chained to the inside or outside of vehicles.







Jointly working to address social issues using big data

To solve social issues between urban and rural areas









Medical and long-term care

Weather and disaster prevention

#### Towns, Homes, People, and Cars are all connected

Jointly developing an operation and management system for nextgeneration connected cars

To enable sophisticated operations by integrated management of devices, networks