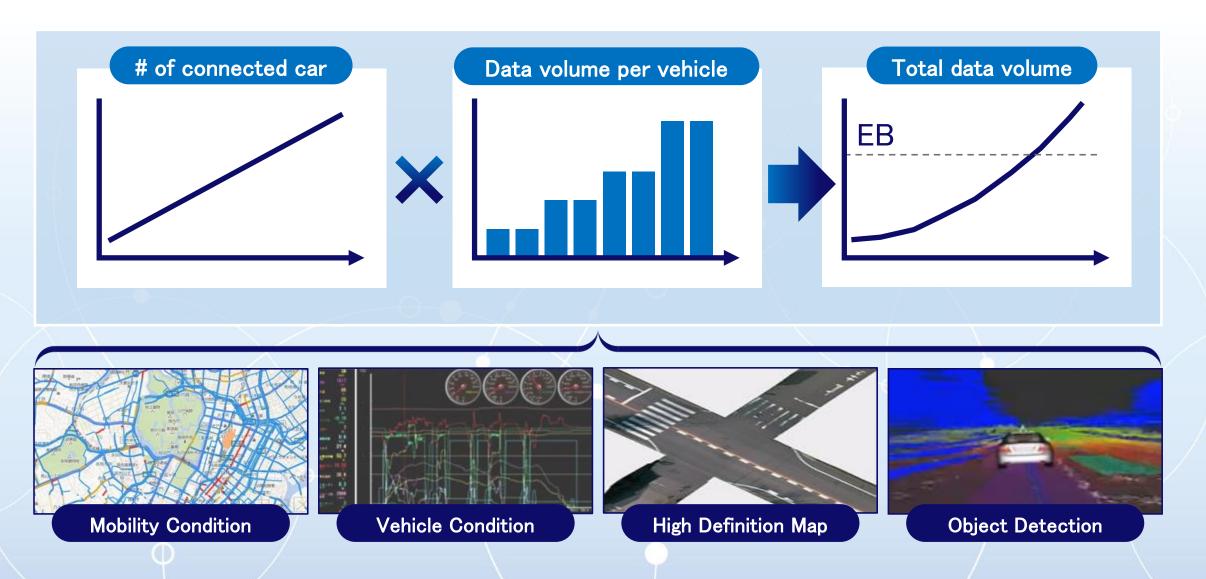

## Envisioning Mobility in Green Digital Society

TOYOTA MOTOR CORPORATION Ryokichi Onishi



**TOYOTA** 





#### Radio Systems in Cars







#### Car-to-X Connections







#### **Telematics Services**



\*DCM: Digital Communication Module





#### **Automotive Big Data**







#### Global Communications Platform







#### **Mobility Service Platform**























#### Vehicle IoT and OTA







#### Vehicle Data Volume







#### Alliance for All Connected

Jointly developing services and service platforms that ensure people's safety and security

Realize to enrich people's lives without being chained to the inside or outside of vehicles.







Jointly working to address social issues using big data

To solve social issues between urban and rural areas









Medical and long-term care

Weather and disaster prevention

#### Towns, Homes, People, and Cars are all connected

Jointly developing an operation and management system for nextgeneration connected cars

To enable sophisticated operations by integrated management of devices, networks, platforms and





Jointly conducting R&D focused on telecommunication platforms

To enable optimal communication between towns, homes, people and cars







####