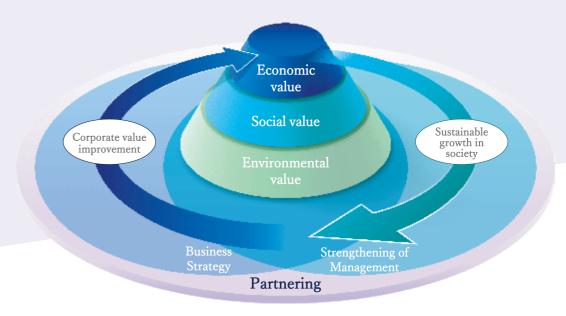

#### Working with partners to achieve sustainable growth and enhance corporate value

Contribution to "Realizing a truly connected society" including the KDDI Group Mission is exactly what sustainability is all about. By enhancing social and environmental value in addition to economic value, we will realize a cycle of sustainable growth for both the company and society.