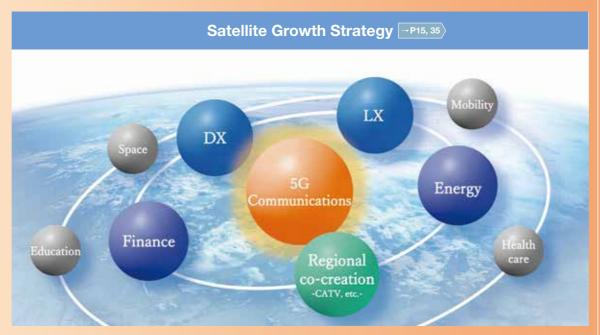

Based on this materiality, the "Mid-Term Management Strategy (FY23.3-FY25.3)" is centered on "Sustainability Management," which aims for the sustainable growth of society and the enhancement of corporate value together with our partners. We will also promote our "Satellite Growth Strategy," which aims to advance the 5G-driven evolution of its telecommunications business and the expansion of focus areas with telecommunications at the core, while strengthening our management base to support this strategy.

#### **Business Strategy**

5G-driven evolution of the telecommunications business and expansion of focus areas with telecommunications at the core

Promotion of innovation centered on telecommunications

Realization of safe, secure, and prosperous society

2

3 Carbon neutral

Strengthening the group management base through progressing governance

Human resources first