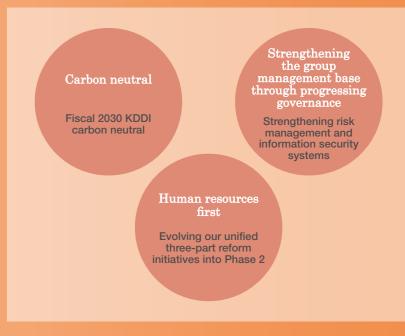

# Strengthening of Management (Non-Financial)

Strengthening of management base that contributes to the sustainable development of society and the enhancement of corporate value

6 Advancing stakeholder engagement

Promotion of innovation centered on telecommunications

Realization of safe, secure, and prosperous society

2

3 Carbon neutral

Strengthening the group management base through progressing governance

Human resources first