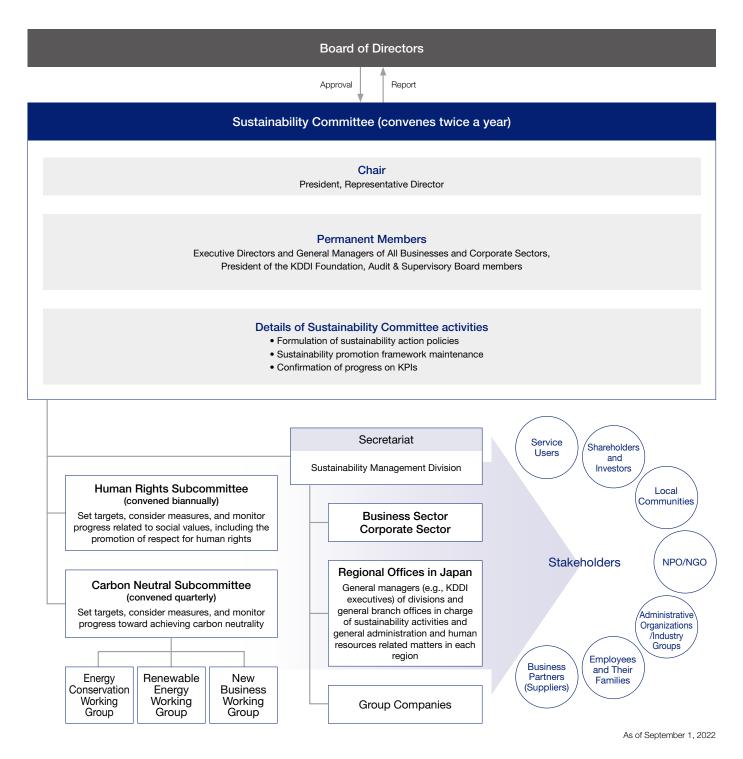

## **Sustainability Promotion Framework**

The President of the KDDI serves as the chair with the remaining committee members made up of the executive directors and general managers of all the businesses and corporate sectors, the Audit & Supervisory Board members of KDDI, and the President of the KDDI Foundation. The committee considers sustainability to be a pillar of company-wide business strategies. Improvements in sustainability are incorporated into company-wide KPIs and are linked to executive remuneration and bonuses for all employees.