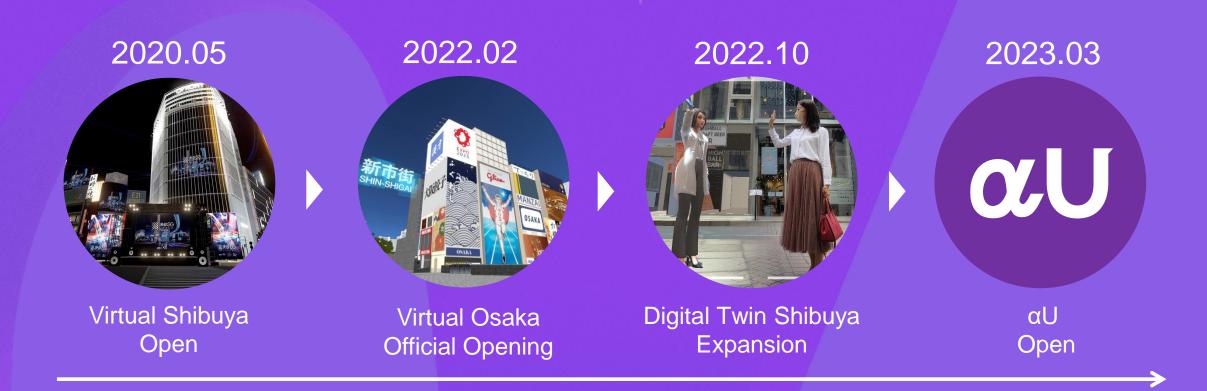

#### The evolution of Virtual Shibuya

Total participation of 2.7 million people