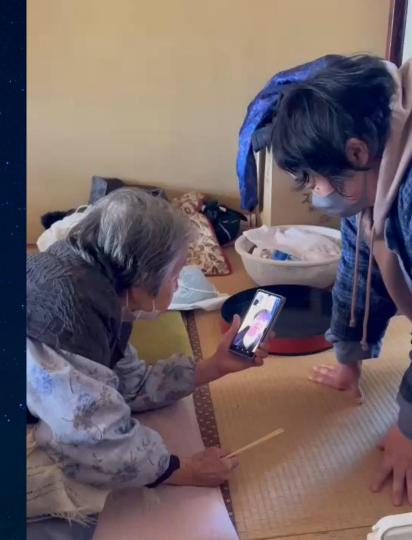

### **Enhancing the Power to Connect**

By equipping an isolated shelter with Starlink, an elderly individual managed to make a video call for the first time in weeks following the disaster, and she was overwhelmed with joy and gratitude as she saw her grandchildren's faces.