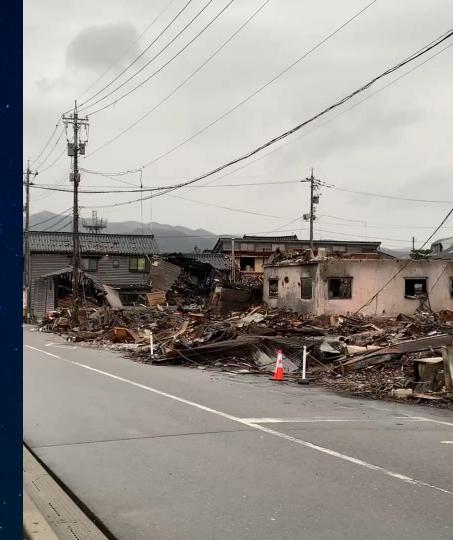

#### **Noto Peninsula Earthquake**

Occurred on January 1, 2024
The Seismic Magnitude measured 7.6 on the Richter scale.

The Maximum Seismic Intensity reached 7.0 in Ishikawa Prefecture.

### 750 Starlink Kits for the Earthquake Recovery

The earthquake resulted in extensive fiber optic failures. During this period, Starlink's satellite communications proved to be a reliable substitute for backhaul infrastructure.