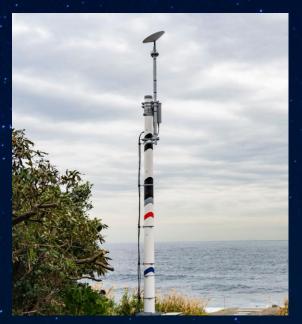

## First Starlink Backhaul Agreement in the World

Commenced Utilizing Starlink as a Backhaul for our Cellular Network Since December 2022.

Starlink is currently undergoing installation of our cellular base stations.

Ensuring a communication environment of high quality even in rural locations.