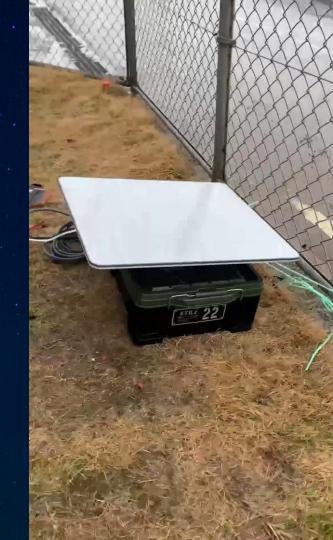

### 750 Starlink Kits for the Earthquake Recovery

The earthquake resulted in extensive fiber optic failures. During this period, Starlink's satellite communications proved to be a reliable substitute for backhaul infrastructure.

KDDI deployed vehicle-mounted and base stations equipped with Starlink to the affected areas.

We extend our Heartfelt Gratitude to SpaceX for your prompt decision to supply 350 kits along with Six months of complimentary service, Pursuant to the Ministry of Internal Affairs and Communications' request.