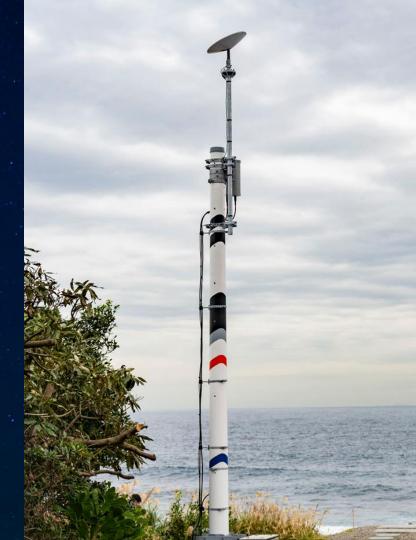

## First Starlink Backhaul Agreement in the World

Commenced Utilizing Starlink as a Backhaul for our Cellular Network Since December 2022.

Starlink is currently undergoing installation of our cellular base stations.

Ensuring a communication environment of high quality even in rural locations.